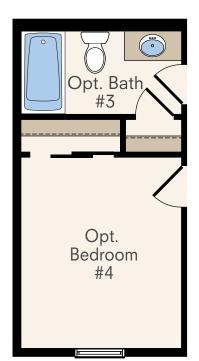

1-Story Home **Opt. Guest Retreat** 3-5 Bedrooms, 2-3 Baths Approx. 2,008 sq. ft. heated





MODERN ELEVATION



In a continuous effort by Hubble Homes to improve the quality of your home, we reserve the right to change features, prices, plans and specifications without notice. Dimensions and square feet are approximations only. Renderings are for marketing purposes only. See your onsite sales associate for additional information. © 2023 Hubble Homes, LLC. RCE-049. Revised 2023 09-29







## Opt. Laundry with Shelf, Cabinet, Sink



Each Option is Available Separately

## Opt. Bedroom #4 with Full Bath



## Opt. **Guest Retreat** ILO Bedroom #2







In a continuous effort by Hubble Homes to improve the quality of your home, we reserve the right to change features, prices, plans and specifications without notice. Dimensions and square feet are approximations only. Renderings are for marketing purposes only. See your onsite sales associate for additional information. © 2023 Hubble Homes, LLC. RCE-049. Revised 2023 09-29