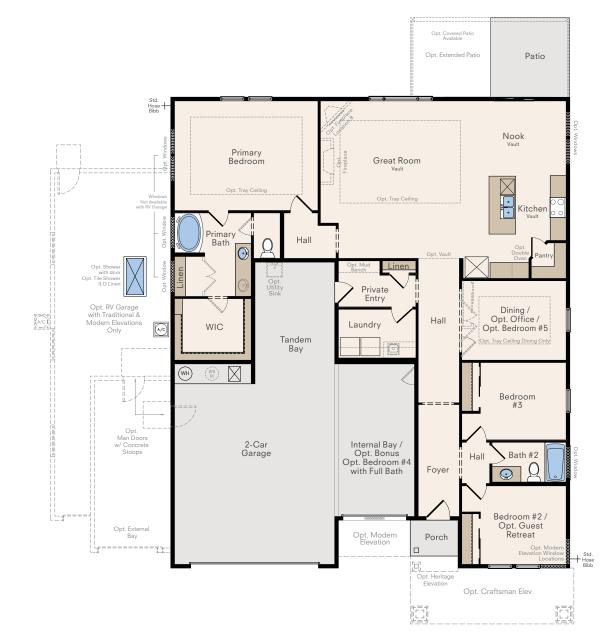

1-Story Home **Opt. Guest Retreat** 3-5 Bedrooms, 2-3 Baths Approx. 2,008 sq. ft. heated

MODERN ELEVATION

In a continuous effort by Hubble Homes to improve the quality of your home, we reserve the right to change features, prices, plans and specifications without notice. Dimensions and square feet are approximations only. Renderings are for marketing purposes only. See your onsite sales associate for additional information. © 2023 Hubble Homes, LLC. RCE-049. Revised 2023 09-29

## Opt. Bedroom #4 with Full Bath

## Opt. **Guest Retreat** ILO Bedroom #2

In a continuous effort by Hubble Homes to improve the quality of your home, we reserve the right to change features, prices, plans and specifications without notice. Dimensions and square feet are approximations only. Renderings are for marketing purposes only. See your onsite sales associate for additional information. © 2023 Hubble Homes, LLC. RCE-049. Revised 2023 09-29