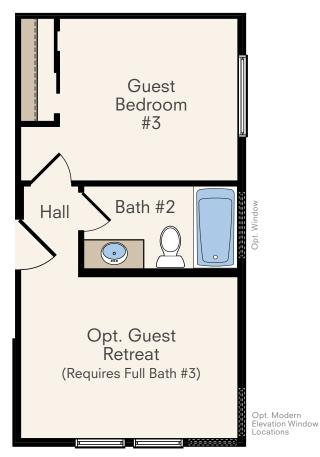

## Opt. **Guest Retreat** ILO Bedroom #2

In a continuous effort by Hubble Homes to improve the quality of your home, we reserve the right to change features, prices, plans and specifications without notice. Dimensions and square feet are approximations only. Renderings are for marketing purposes only. See your onsite sales associate for additional information. © 2023 Hubble Homes, LLC. RCE-049. Revised 2023 09-29