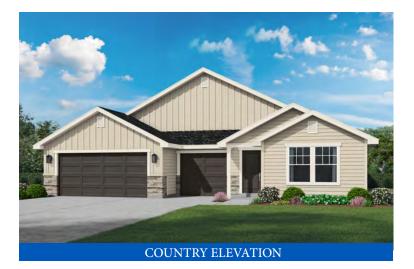

1-Story Home **Opt. Guest Retreat** 3-5 Bedrooms, 2-3 Baths Approx. 2,008 sq. ft. heated

MODERN ELEVATION

In a continuous effort by Hubble Homes to improve the quality of your home, we reserve the right to change features, prices, plans and specifications without notice. Dimensions and square feet are approximations only. Renderings are for marketing purposes only. See your onsite sales associate for additional information. © 2023 Hubble Homes, LLC. RCE-049. Revised 2023 09-29